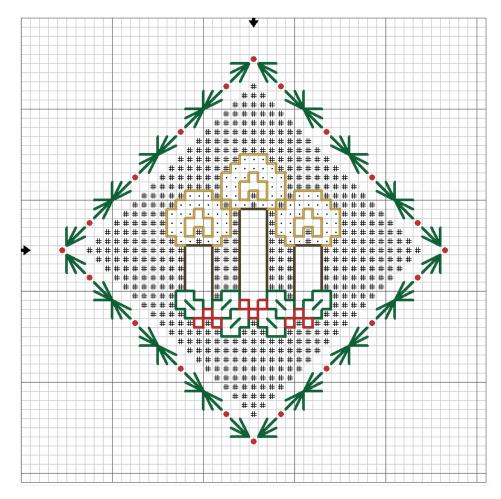

## **Tor Rhuann Designs**

Christmas Candles 2008 Ornament

## Stitch count: 43x43

*Note:* Only one color of overdye is needed for the cross-stitch in this pattern. Use 2 strands for (*#*) in full cross-stitch and 1 strand for (.) in either full or half cross-stitch.

Model stitched on 32ct Italian antique white linen. Model colors: Cross stitch: Needle Necessities "Yuletide" Outlines in Petite Treasure Braid: Green lines: PB20 (leaves), PB53 (border) Red lines – PB19 Black lines – PB54 Yellow lines –PH01 Beads – Delica DB0105