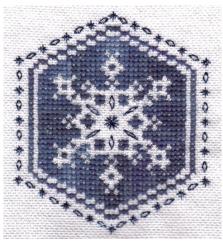

## Cor Rhuann Designs

Snowflake - 2009 Ornament

## Stitch count: 41x45

Model stitched on 28ct white opalescent Lugana.

Model colors:

Cross stitch: Caron Waterlilies "Ink"

backstitching:

grey lines –Petite Treasure Braid PB04 (silver) black lines –Petite Treasure Braid PB69 (sapphire)