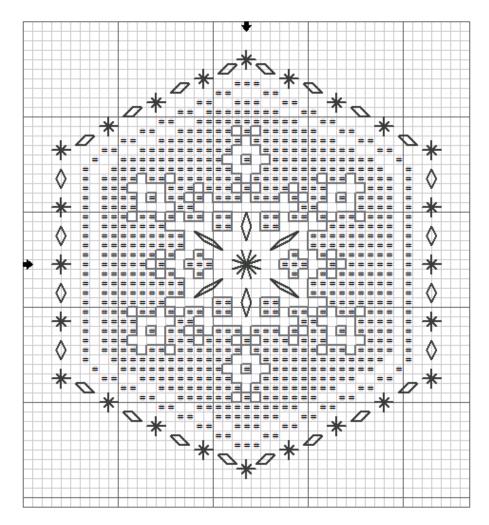

## Stitch count: 41x45

Model stitched on 28ct white opalescent Lugana.

Model colors:

Cross stitch: Caron Waterlilies "Ink"

backstitching:

grey lines –Petite Treasure Braid PB04 (silver) black lines –Petite Treasure Braid PB69 (sapphire)