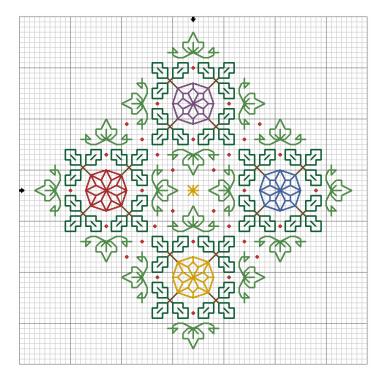

# Tor Rhuann Designs

Additional ideas!

## Large Diamond – Stitch count 62x62

This is an arrangement of the four with beads and an eyelet to fill in the space.