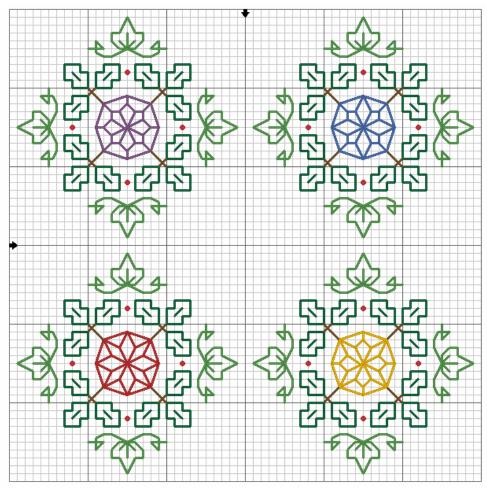

## Tor Rhuann Designs

Holly and Ivy 2012 Ornaments

### Stitch count for each: 28x28

#### **Model colors**

(suggestions only – feel free to choose your own!)

Fabric: 25ct cream lugana

backstitching:

holly - Petite Treasure Braid PB31

holly branch - Petite Treasure Braid PB55

ivy –Petite Treasure Braid PH06 center – Petite Treasure Braid PB45

beads: Delica DB105

The smaller ornaments may also be combined into a

larger piece. Charts for a bellpull and a larger ornament may be found on the back.

Please feel free to select your own color scheme. I love to see other stitchers' imaginings of my designs! Also, if you wish your finish to be included in my gallery, please do drop me a line, or visit Tor Rhuann on Facebook at http://www.facebook.com/TorRhuannDesigns!