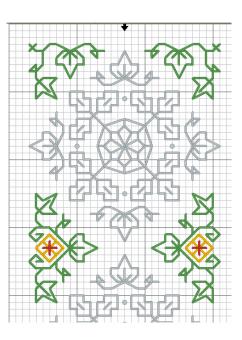

# Tor Rhuann Designs

Additional ideas!

### Bellpull: stitch count 28x119

This chart adds filler to the sides and corner of a linear arrangement of the smaller ornaments to create a bellpull or bookmark.

Please feel free to select your own color scheme. I love to see other stitchers' imaginings of my designs! Also, if you wish your finish to be included in my gallery, please do drop me a line, or visit Tor Rhuann on Facebook at http://www.facebook.com/TorRhuannDesigns!