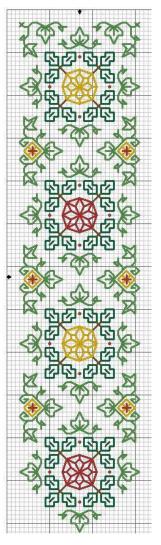

# Tor Rhuann Designs

Additional ideas!

## Large Diamond – Stitch count 62x62

This is an arrangement of the four with beads and an eyelet to fill in the space.

### Bellpull: stitch count 28x119

This chart adds filler to the sides and corner of a linear arrangement of the smaller ornaments to create a bellpull or bookmark.

Please feel free to select your own color scheme. I love to see other stitchers' imaginings of my designs! Also, if you wish your finish to be included in my gallery, please do drop me a line, or visit Tor Rhuann on Facebook at http://www.facebook.com/TorRhuannDesigns!