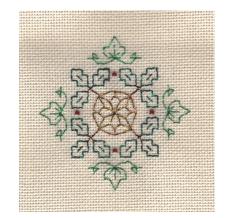

#### **Model colors**

(suggestions only – feel free to choose your own!)

Fabric: 25ct cream lugana

backstitching:

holly - Petite Treasure Braid PB31

holly branch - Petite Treasure Braid PB55

ivy –Petite Treasure Braid PH06 center – Petite Treasure Braid PB45

beads: Delica DB105

The smaller ornaments may also be combined into a

larger piece. Charts for a bellpull and a larger ornament may be found on the back.

Please feel free to select your own color scheme. I love to see other stitchers' imaginings of my designs! Also, if you wish your finish to be included in my gallery, please do drop me a line, or visit Tor Rhuann on Facebook at http://www.facebook.com/TorRhuannDesigns!