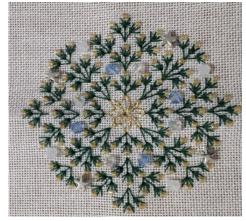

## Evergreen 2015 Ornament

This year's ornament is a decorated tree as viewed from above. The red dots are for "lights" in a color (or colors) of your choice. The grey circles between boughs denote space for ornaments of your own choosing — beads, charms, specialty stitches, or whatever else you desire.

Stitch count: 40x40

Model fabric: 28ct antique white Italian linen

Model colors:

Star: Petite Treasure Braid PB03 and PB54

*Greenery*: DMC 500 *Lights*: Delica DB100CUT

Ornaments: Assorted 4mm bicones, 5x5mm pewter stars