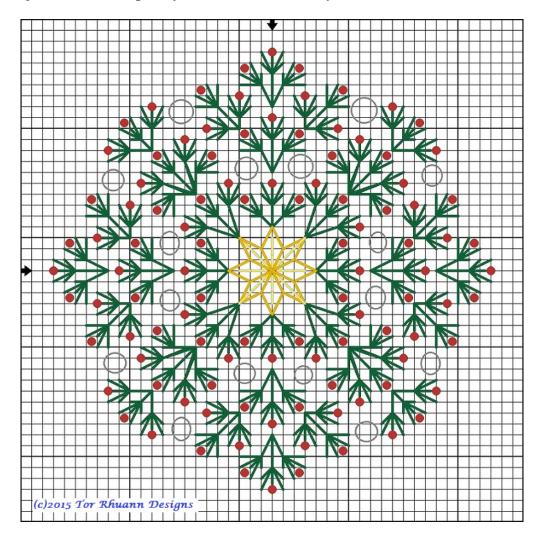

## Evergreen 2015 Ornament

This year's ornament is a decorated tree as viewed from above. The red dots are for "lights" in a color (or colors) of your choice. The grey circles between boughs denote space for ornaments of your own choosing — beads, charms, specialty stitches, or whatever else you desire.

Stitch count: 40x40

Model fabric: 28ct antique white Italian linen

Model colors:

Star: Petite Treasure Braid PB03 and PB54

*Greenery*: DMC 500 *Lights*: Delica DB100CUT

Ornaments: Assorted 4mm bicones, 5x5mm pewter stars