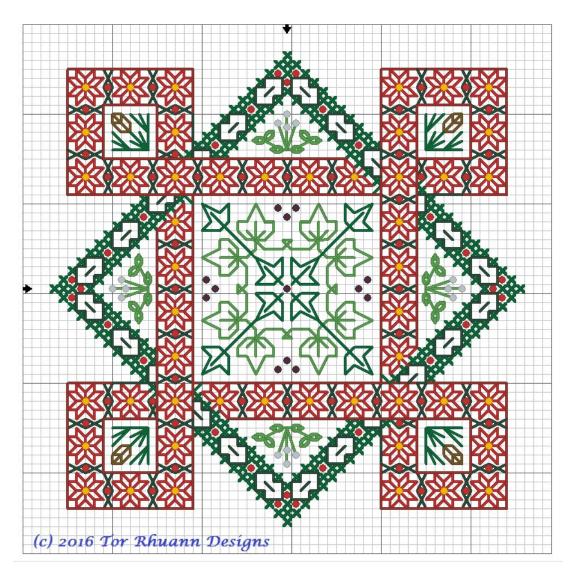

## Christmas Garden 2016 Ornament

This year's ornament is garden of festive plants – mistletoe, holly, poinsettia, ivy, and evergreen.

## Stitch count: 53x53

## Color needs:

Threads in red (poinsettias), dark red (border of poinsettia band), medium-light green (light ivy and mistletoe), medium-dark green (holly band cross-stitch, evergreen), dark green (dark ivy, holly backstitch), and brown (pine cone)

Beads in white, red, gold, and deep purple

(c) 2016 Tor Rhuann Designs
<a href="http://www.tor-rhuann-designs.com">http://www.tor-rhuann-designs.com</a>
<a href="http://www.facebook.com/TorRhuannDesignsclioratha@hotmail.com">http://www.facebook.com/TorRhuannDesignsclioratha@hotmail.com</a>