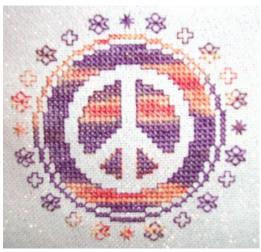

## Stitch count: 45x45

Model: 28ct "Twilight" Lugana with Waterlilies "Molten Lava"

Model stitched by Kay Warren

This design is suitable for Aida and other nonevenweave fabrics.

Colors shown are merely one of many possible options – feel free to select your own! Beads may optionally be used for the flower centers, but are certainly not required.

Please feel free to select your own color scheme. I love to see other stitchers' imaginings of my designs! Also, if you wish your finish to be included in my gallery, please do drop me a line, or visit Tor Rhuann on Facebook at http://www.facebook.com/TorRhuannDesigns!