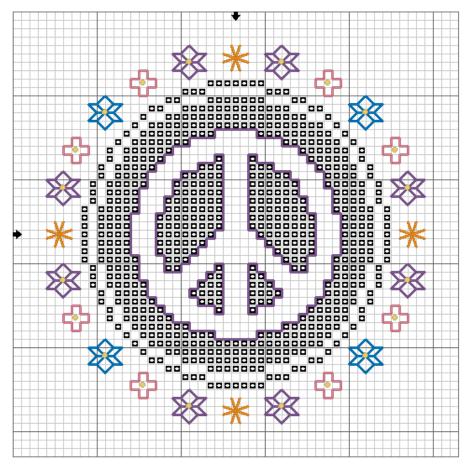

## Peace!

Designed for and dedicated to my daughter and all other tweens who hold the future of our art in their hands

## Stitch count: 45x45

Model: 28ct "Twilight" Lugana with Waterlilies "Molten Lava"

Model stitched by Kay Warren

This design is suitable for Aida and other nonevenweave fabrics.

Colors shown are merely one of many possible options – feel free to select your own! Beads may optionally be used for the flower centers, but are certainly not required.